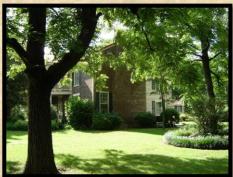

# vil War Era Historic Home

4625 Sq. Ft. with 4 Bedrooms and 3 Baths, Built 1858 on 1.5 acres of privacy with lots of mature trees, natural shade, stone wall fence, paved drive, storage building & barn only \$229,000.

Year Built 1858 / Existing Completion Assoc Fee \$ /mo Basement Partial / Unfinished

Garage 0 / Roof Metal

Remarks: Historic home offers 4625 sf under roof, 4 BR/3 BA, formal LR, DR, Study, den, 1.5 acres of privacy with lots of mature trees, natural shade, stone wall fence, paved drive, storage building & barn. Ready for your family to call home or open your own B&B.