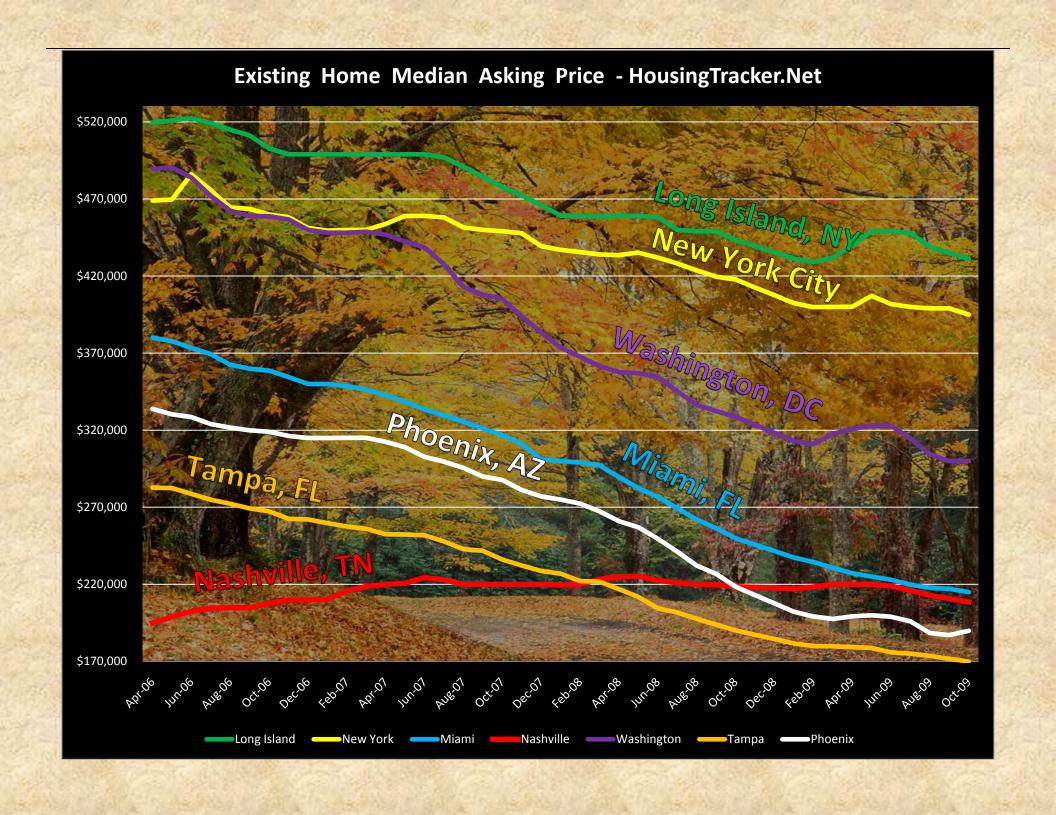

| 104.5                      | 201.0             | 94.9               | 113.1                    | 113.2                   | 102.9                               |
|      | Los An-<br>geles | 142.2                | 105.4                      | 234.0             | 86.4               | 110.7                    | 111.1                   | 106.3                               |
|      | New<br>York      | 219.3                | 145.1                      | 400.6             | 163.7              | 128.3                    | 128.2                   | 146.0                               |



Selling at \$346,500 — 5,174 Sq. Ft. 4 Bedrooms, 3.5 Baths, Built 1995 Lot 109 X 193, Brentwood, TN



Selling at \$1,999,000 — 3,688 Sq. Ft. 4 Bedrooms, 3.5Baths, Built 1910 Lot 110 X 152 — Kew Gardens, NY



# vil War Era Historic Home

4625 Sq. Ft. with 4 Bedrooms and 3 Baths, Built 1858 on 1.5 acres of privacy with lots of mature trees, natural shade, stone wall fence, paved drive, storage building & barn only \$229,000.

Residential Area 88 Type Site Built Address 1404 West Lane St County Bedford

Lot Number

MLS No. 1101528 List Price \$229,000 Er/Ea Exc. Right to Sell City Shelbyville Sub/Dev N/A Tax ID 088C C 001.00

Status Active Media L Zip **37160** MLS Map Deed Book/Page D289/890







#### **General Information**

Style Colonial Acres 1.500

Constr All Brick / Aluminum Driveway Blacktop

Community Amenities

Stories 2.00 Total Rooms 13 Lot Level

Floors Carpet / Finished Wood / Tile / Waterfront /

Year Built 1858 / Existing Completion Assoc Fee \$ /mo Basement Partial / Unfinish