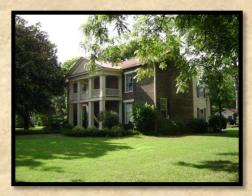

# vil War Era Historic Home

4625 Sq. Ft. with 4 Bedrooms and 3 Baths, Built 1858 on 1.5 acres of privacy with lots of mature trees, natural shade, stone wall fence, paved drive, storage building & barn only \$229,000.

Year Built 1858 / Existing Completion Assoc Fee \$ /mo Basement Partial / Unfinished

Garage 0 / Roof Metal

Remarks: Historic home offers 4625 sf under roof, 4 BR/3 BA, formal LR, DR, Study, den, 1.5 acres of privacy with lots of mature trees, natural shade, stone wall fence, paved drive, storage building & barn. Ready for your family to call home or open your own B&B.