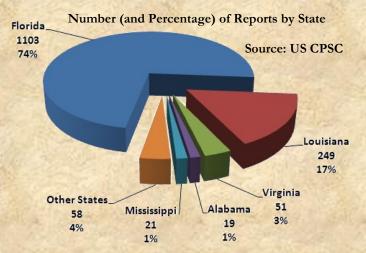

## Chinese Drywall Mess Fast Becoming a Tsunami in Florida.

According to Poder360.com nearly 30,000 homeowners in the South Florida area who bought new houses constructed from Chinese drywall are finding their hopes dashed and their lives in limbo as more insurers drop policies or send notices of non-renewal based on the presence of Chinese drywall. Insurers claim the issue is becoming more rampant as insurance companies process the hundreds of claims currently in the pipeline.

The Associated Press reported the following on Oct. 15, 2009: "This is like the small wave that's out on the horizon that's going to continue to grow and grow until it becomes a tsunami," said Florida attorney David

Durkee, who represents hundreds of homeowners who are suing builders, suppliers and manufacturers over the drywall. "This is going to become critical mass very shortly."

According to NewsInferno.com: "Gases emitted from Chinese drywall are being blamed for significant property damage, including damage to HVAC systems, smoke detectors, electrical wiring, metal plumbing components, and other household appliances. These gases also produce a sulfurous odor that permeates