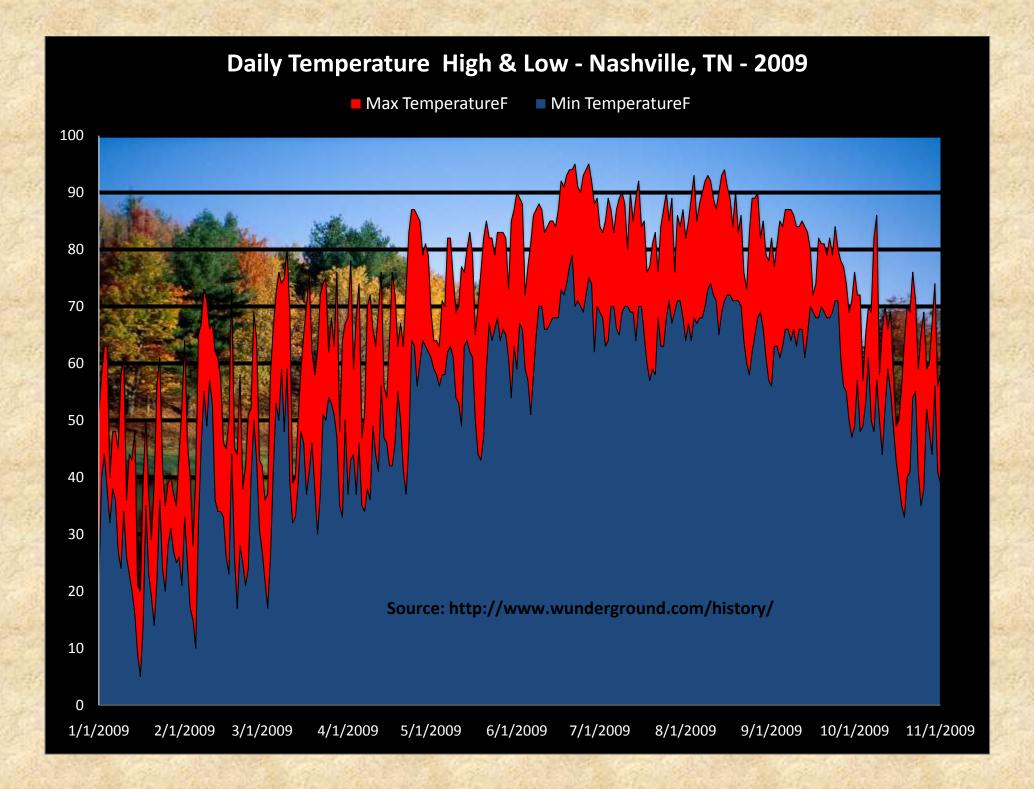

r significant property damage, including damage to HVAC systems, smoke detectors, electrical wiring, metal plumbing components, and other household appliances. These gases also produce a sulfurous odor that permeates

homes, and cause metals, including air conditioning coils and even jewelry, to corrode. People living with Chinese drywall have also suffered eye, respiratory and sinus problems that may be linked to the gases."

The Associated Press reports that: "Even if a homeowner

does not file a claim over the drywall and remains covered, they could later be denied a claim for a fire or another calamity if insurance investigators determine the home contained undisclosed Chinese drywall." Additionally lenders may cancel mortgages for homeowners who lose their insurance and foreclose.





### Duck River Canoe Rentals in Chapel Hill, Tennessee.

The Duck River offers canoeists a relaxing and peaceful float. There are sand and gravel bars along the way, providing an opportunity to step out of the canoe and view the sycamores and willow trees that line the river's banks and see the herons and wild turkeys that live nearby. The river in this area alternates between long stretches of deep-flat water pools with occasionally shallow shoals to hurry canoes along.

As the Duck River makes its way some 270 miles on its journey through middle Tennessee to the Tennessee River, it passes though some of the state's most scenic pastoral lands. From its origin in the western part of the Highland Rim, it flows in a westerly direction across the Nashville Basin and the Western Highland Rim